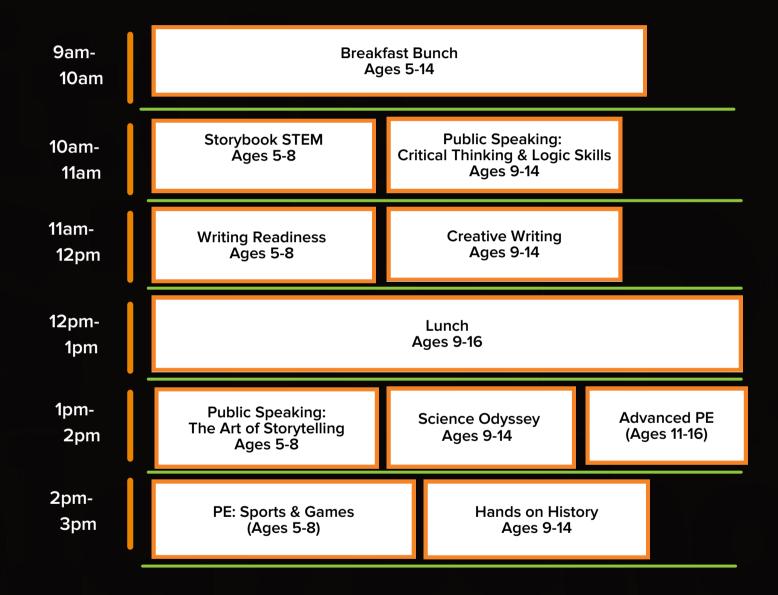

#### Session 2 Course Menu

October 29th 2024 - December 19th 2024

### **Tuesday Courses**

9am-**Breakfast Bunch** Ages 5-14 10am 10am-**Pokemon Masters Engineering** Ages 5-9 Ages 10-14 **11am** 11am-Reading Readiness **Sports Statistics** Ages 10-16 12pm Ages 5-9 12pm-**Lunch & Recess** All Ages 1pm 1pm-**Sports Performance Zoology: Marine Animals** Ages 10-16 Ages 5-9 2pm 2pm-Spy School PE: Sports & Games 3pm Ages 8-12 Ages 5-9





#### Session 2 Course Menu

October 29th 2024 - December 19th 2024

## **Wednesday Courses**







# Fall 2024 Course Menu

October 29th 2024 - December 19th 2024

## **Thursday Activities**

10am-11am

11am-

**12pm** 

12pm-

1pm

FAMILY FIELD TIME (Ages 2-8)

October: 10, 17, & 24

November: 7, 14, & 21

December: 5, 12, & 19

October 17th

KUNG FU WORKSHOP Ages: 5-8

KUNG FU WORKSHOP Ages: 9-12 October 31st

Halloween Party Ages: 5-14

# UPCOMING EVENTS!

October 17th

Kung Fu Workshop w/ Grandmaster Academy

Each 45 minute workshop will include an intentional discipleship and a kung fu lesson centered on character development.

**COST: \$20** 

October 31st

<u>Halloween</u>

Costume Party

Wear your best costume to this parent supervised event where we will trick or treat the nZone, have a halloween NERF battle and eat lunch together.

COST: \$5

FRIDAY EVENT
November 22nd